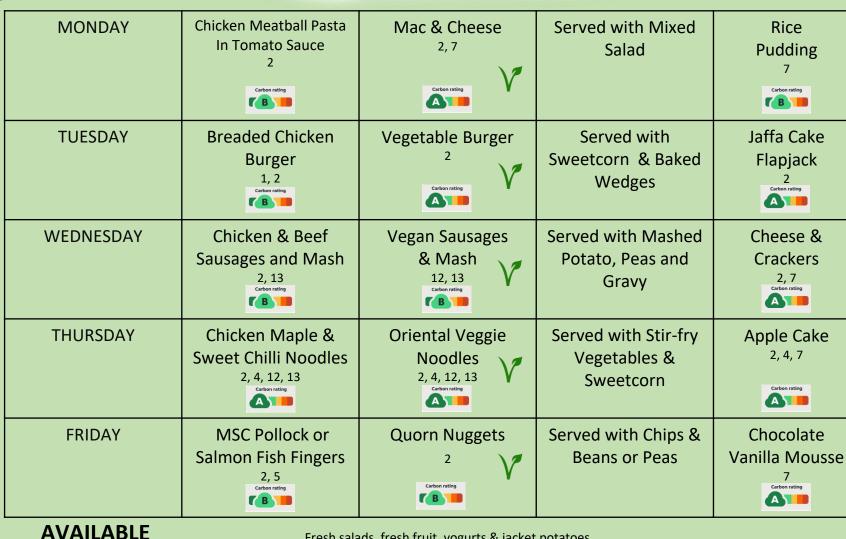

## MENU WEEK 1

06/01, 20/01, 03/02, 24/02, 10/03, 24/03 the checker

"We are dedicated to minimizing our carbon footprint by actively reducing food waste throughout our operations, from sourcing to serving. Through staff training, supplier collaboration, and customer engagement, we are committed to making a positive environmental impact."

## ALLERGEN KEY

1. Celery

- 2. Gluten
- 3. Crustaceans
- 4. Eggs
- 5. Fish
- 6. Lupin
- 7. Milk
- 8. Molluscs
- 9. Mustard
- 10. Peanuts
- 11. Sesame
- 12. Soybeans
- 13. Sulphites
- 14. Tree nuts
- A/F Allergen Free

Learning Trust. All products are locally sourced wherever possible. All food is cooked fresh on the school site each day.

DAILY

Fresh salads, fresh fruit, yogurts & jacket potatoes.

Please note that all our dishes can be adapted to suit the majority of dietary requirements

All meat used in this menu is Halal Suitable